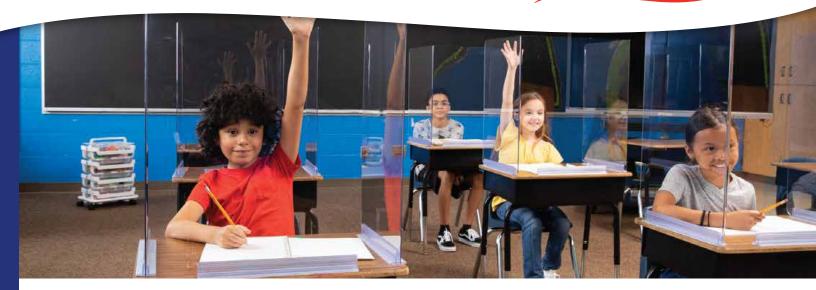

## Semi-Permanent Classroom Barriers

Portable classroom barriers provide students and teachers an added layer of protection from respiratory droplets and virus exposure. Our barriers help provide physical separation in smaller areas to help maintain social distance and offer a durable, simple design and clear view that won't impede vision or learning.