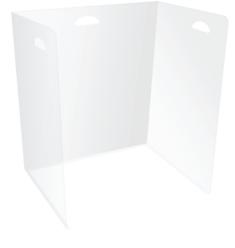

## Semi-Permanent Lightweight Desktop Barrier

- · Lightweight, desktop barrier for all types of desk and tabletop use
- Provides added protection from respiratory droplets for both students and teachers
- Built-in handles make it easy to carry
- Freestanding design sets up quickly and can be used with or without adhesive strips
- Adhesive is one-time use and easily removes from desktop surfaces when ready to move or store
- Folds flat for easy storage when not in use
- · Made from transparent, polypropylene