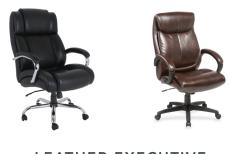

## WHAT'S YOUR SEATING STYDE?

**LORELL BIG AND TALL LEATHER CHAIR** 500 LB. Weight Capacity LLR99845

**LORELL EXECUTIVE CHAIR** 

LLR59498

**SOHO FLIP ARMREST MID-BACK LEATHER CHAIR** 

LLR81802

**SOHO HIGH-BACK LEATHER EXECUTIVE CHAIR** 