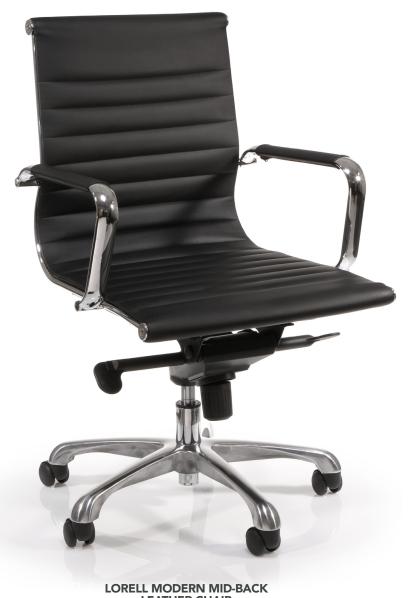

LEATHER EXECUTIVE CHAIRS

LORELL MODERN MID-BACK LEATHER CHAIR LLR59538

SELECT SEATING