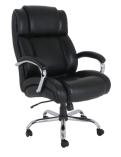

## WHAT'S YOUR SEATING STYDE?

**LORELL BIG AND TALL LEATHER CHAIR** 500 LB. Weight Capacity LLR99845

**LORELL EXECUTIVE CHAIR** 

LLR59498

**SOHO FLIP ARMREST MID-BACK LEATHER CHAIR** 

LLR81802

**SOHO HIGH-BACK LEATHER EXECUTIVE CHAIR** 