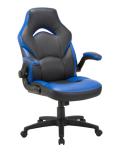

LLR41843

**LORELL BUCKET SEAT HIGH-BACK GAMING CHAIR** LLR84386

**LORELL MID-BACK TASK CHAIR** LLR83307

**LORELL MULTI-TASK CHAIR** 

LLR84863

LORELL BLACK LEATHER **WOOD FRAME GUEST CHAIR** 

MAHOGANY

LLR40202