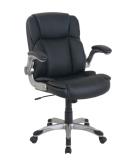

## WHAT'S YOUR SEATING STYDE?

**LORELL BIG AND TALL LEATHER CHAIR** 500 LB. Weight Capacity LLR99845

**LORELL EXECUTIVE CHAIR** 

LLR59498

**SOHO FLIP ARMREST MID-BACK LEATHER CHAIR** 

LLR81802

**SOHO HIGH-BACK LEATHER EXECUTIVE CHAIR** 