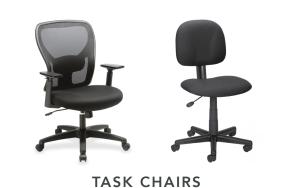

LLR41843

**LORELL BUCKET SEAT HIGH-BACK GAMING CHAIR** LLR84386

**LORELL MID-BACK TASK CHAIR** LLR83307

**LORELL MULTI-TASK CHAIR** 

LLR84863

LORELL BLACK LEATHER **WOOD FRAME GUEST CHAIR** 

MAHOGANY

LLR40202