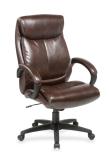

## WHAT'S YOUR SEATING STYDE?

**LORELL BIG AND TALL LEATHER CHAIR** 500 LB. Weight Capacity LLR99845

**LORELL EXECUTIVE CHAIR** 

LLR59498

**SOHO FLIP ARMREST MID-BACK LEATHER CHAIR** 

LLR81802

**SOHO HIGH-BACK LEATHER EXECUTIVE CHAIR** 