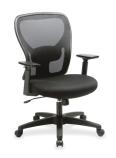

## WHAT'S YOUR SEATING STYDE?

**LORELL BIG AND TALL LEATHER CHAIR** 500 LB. Weight Capacity LLR99845

**LORELL EXECUTIVE CHAIR** 

LLR59498

**SOHO FLIP ARMREST MID-BACK LEATHER CHAIR** 

LLR81802

**SOHO HIGH-BACK LEATHER EXECUTIVE CHAIR** 