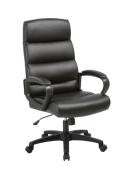

## WHAT'S YOUR SEATING STYDE?

**LORELL BIG AND TALL LEATHER CHAIR** 500 LB. Weight Capacity LLR99845

**LORELL EXECUTIVE CHAIR** 

LLR59498

**SOHO FLIP ARMREST MID-BACK LEATHER CHAIR** 

LLR81802

**SOHO HIGH-BACK LEATHER EXECUTIVE CHAIR** 