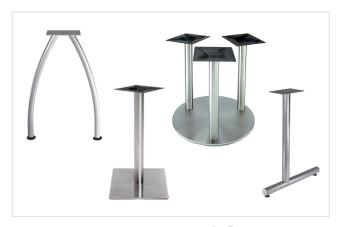

### Table Bases

More than 70 base options available from Stainless Steel to Cast Iron and everything in between. Most bases are manufactured in Special-T's 2 factories which allow us to deliver you the best quality and at the most completive price. Dining height, bar height and custom heights - hundreds of options available for your every need.

#### More Options - More Choices!

- Highest quality powder-coated finishes
- 20 standard industry colors
- Stainless Steel available on select bases
- To see all available options, visit our website at specialt.net/legs

#### Same Day Shipping

- Ships in 24 hours
- You will never be late on quick turnaround projects
- Over 300,000 bases in stock