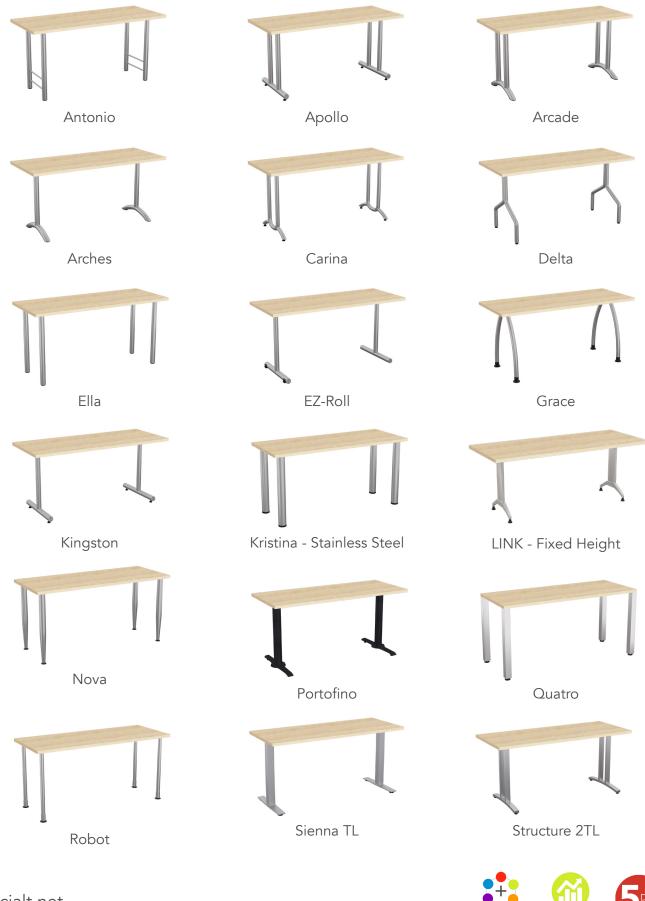

#### 50 STYLES – MULTIPLE TOP COLORS – MULTIPLE BASE OPTIONS & COLORS

- 50 base styles
- Rectangle, round & square tops
- Casters, optional heights, wire management, modesty panels & more options available
- Parts and labor warranty: 5-year on 1-Day tables and 10-year on 5-Day tables
- Maximum quantity of 25 tables per day. Contact factory for larger quantities.
- Configure and price your table at specialt.net