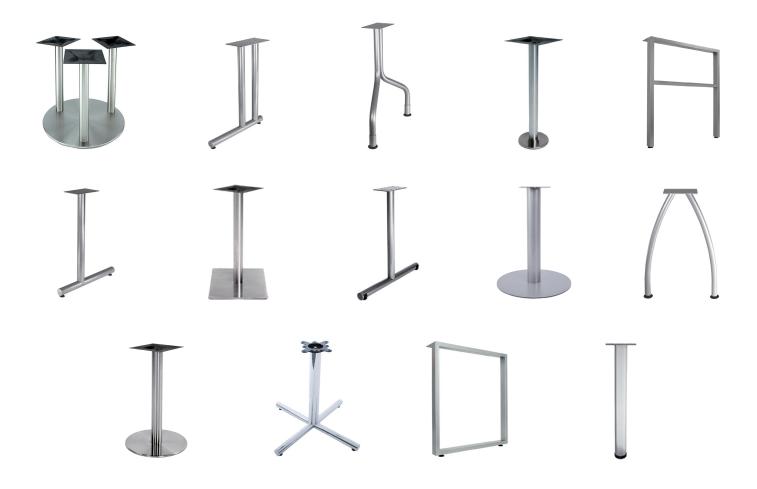

### Table Bases

More than 70 base options available from Stainless Steel to Cast Iron and everything in between. Most bases are manufactured in Special-T's 2 factories which allow us to deliver you the best quality and at the most completive price. Dining height, bar height and custom heights - hundreds of options available for your every need.

#### More Options - More Choices!

- Highest quality powder-coated finishes
- 20 standard industry colors
- Stainless Steel available on select bases
- To see all available options, visit our website at specialt.net/legs

#### Same Day Shipping

- Ships in 24 hours
- You will never be late on quick turnaround projects
- Over 300,000 bases in stock