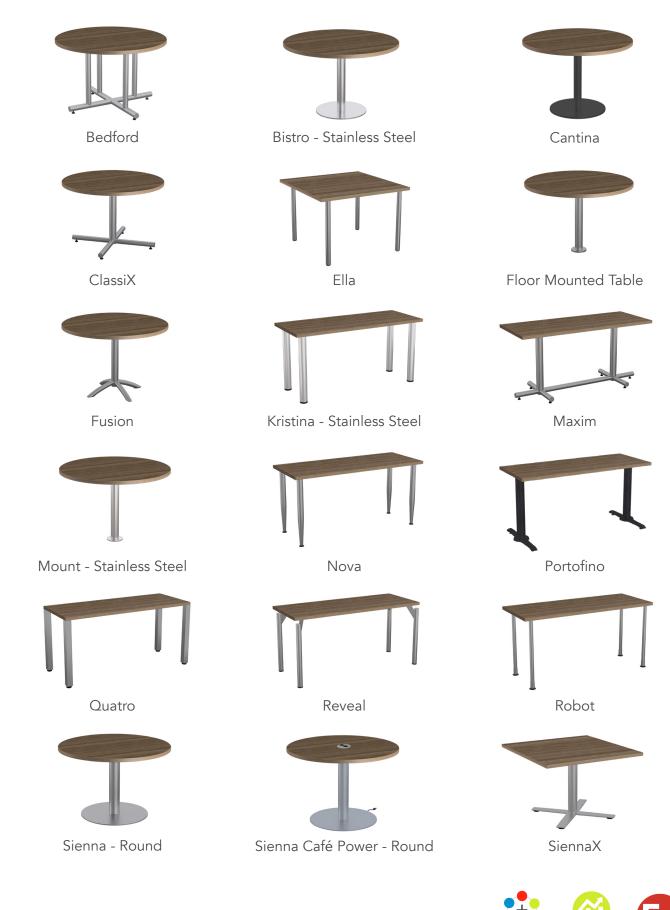

### Table Bases

More than 70 base options available from Stainless Steel to Cast Iron and everything in between. Most bases are manufactured in Special-T's 2 factories which allow us to deliver you the best quality and at the most completive price. Dining height, bar height and custom heights - hundreds of options available for your every need.

#### More Options - More Choices!

- Highest quality powder-coated finishes
- 20 standard industry colors
- Stainless Steel available on select bases
- To see all available options, visit our website at specialt.net/legs

#### Same Day Shipping

- Ships in 24 hours
- You will never be late on quick turnaround projects
- Over 300,000 bases in stock