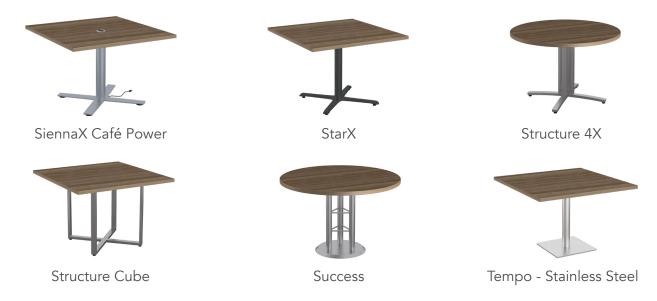

### Table Bases

More than 70 base options available from Stainless Steel to Cast Iron and everything in between. Most bases are manufactured in Special-T's 2 factories which allow us to deliver you the best quality and at the most completive price. Dining height, bar height and custom heights - hundreds of options available for your every need.

#### More Options - More Choices!

- Highest quality powder-coated finishes
- 20 standard industry colors
- Stainless Steel available on select bases
- To see all available options, visit our website at specialt.net/legs

#### Same Day Shipping

- Ships in 24 hours
- You will never be late on quick turnaround projects
- Over 300,000 bases in stock