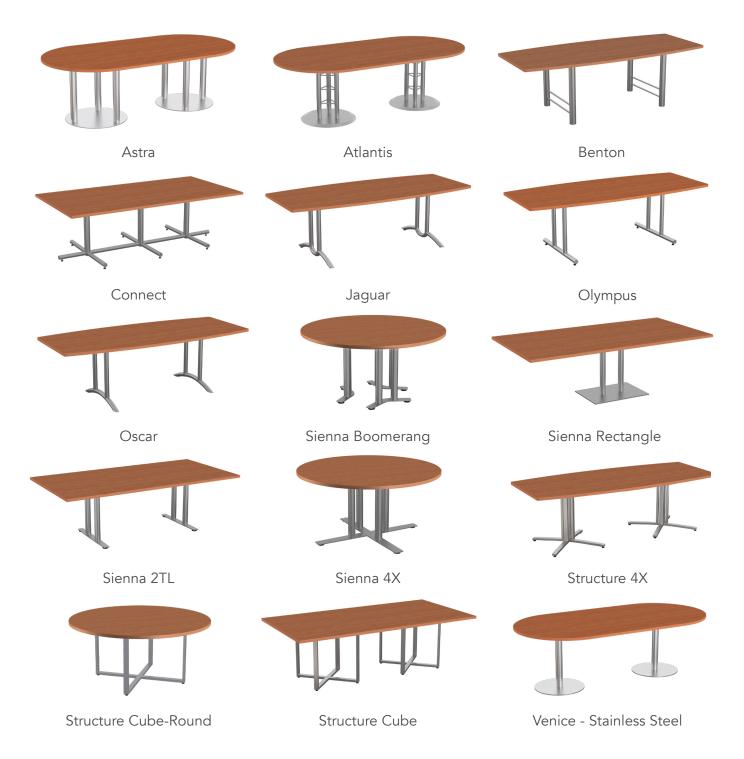

### **Conference** Tables

#### Conference

Structure 4x with a white top and knife edge

1