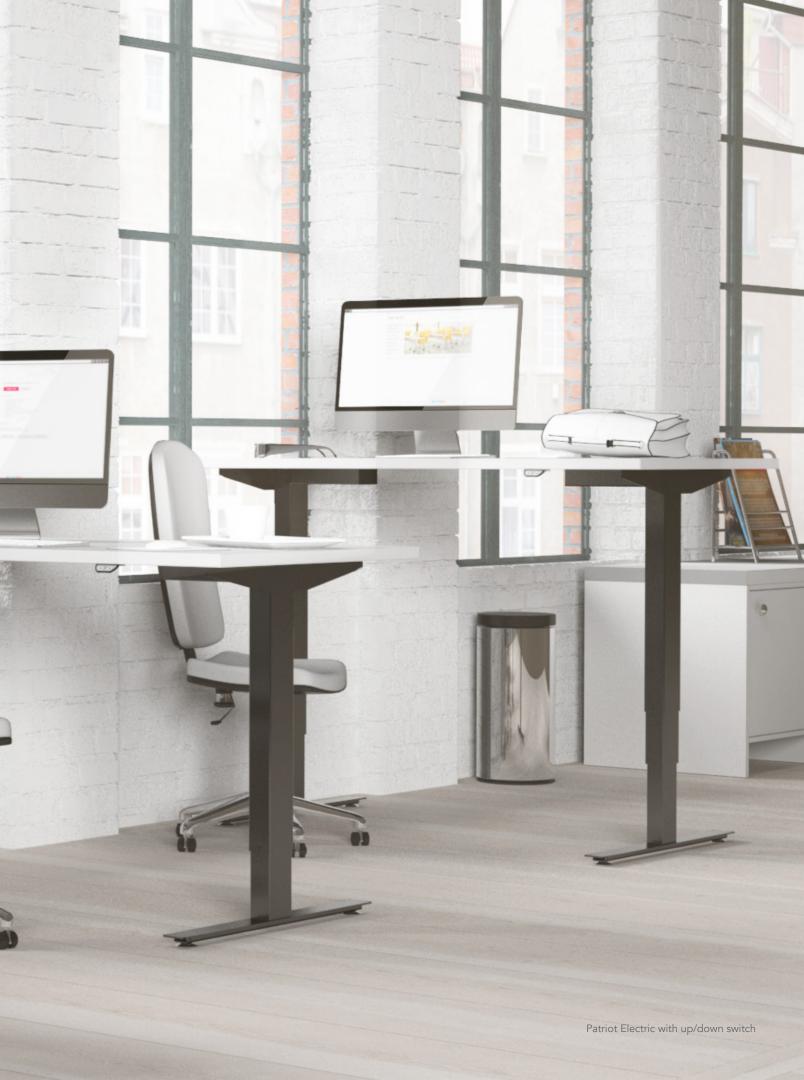

#### **Height Adjustable Tables**

Patriot

Walkstation

### Height Adjustable

Ann.

3