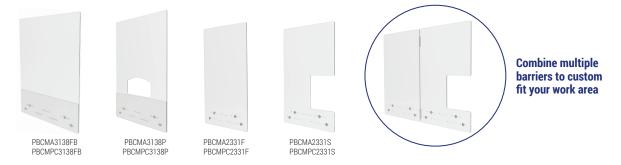

| MODEL NO.       | DESCRIPTION                                                       | CASE PACK | COLOR |
|-----------------|-------------------------------------------------------------------|-----------|-------|
| DEFPBCMA3138FB  | 31-1/2"W x 38"H, 3/16" thick acrylic, full shield with brace      | 2         | clear |
| DEFPBCMPC3138FB | 31-1/2"W x 38"H, 1/8" thick polycarbonate, full shield with brace | 2         | clear |
| DEFPBCMA3138P   | 31-1/2"W x 38"H, 3/16" thick acrylic with pass-thru               | 2         | clear |
| DEFPBCMPC3138P  | 31-1/2"W x 38"H, 1/8" thick polycarbonate with pass-thru          | 2         | clear |
| DEFPBCMA2331F   | 23-3/4"W x 31-3/4"H, 3/16" thick acrylic, full shield             | 2         | clear |
| DEFPBCMPC2331F  | 23-3/4"W x 31-3/4"H, 1/8" thick polycarbonate, full shield        | 2         | clear |
| DEFPBCMA2331S   | 23-3/4"W x 31-3/4"H, 3/16" thick acrylic with side pass-thru      | 2         | clear |
| DEFPBCMPC2331S  | 23-3/4"W x 31-3/4"H, 1/8" thick polycarbonate with side pass-thru | 2         | clear |