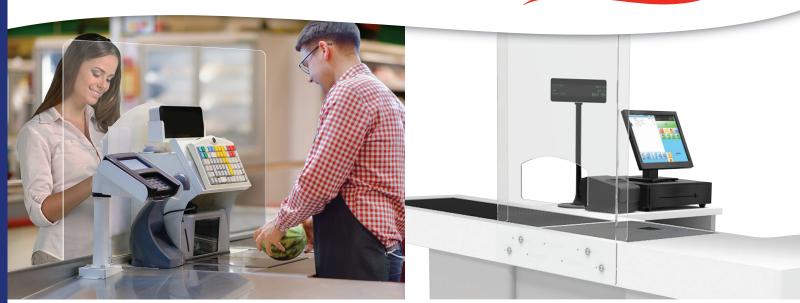

## **Mounting Safety Barrier**

Protect employees and customers from COVID-19 and other virus exposures by providing a barrier for those who work with the public or near others. Our mounting safety barriers provide durable, clear protection for frontline employees who are exposed daily to the public.

## **Protect Against the Spread of Germs**

- Provides added protection from respiratory droplets for both the customer and employee
- Designs include versions with and without a pass-through window
- Mount to cash registers, desks, or countertops
- · Available in acrylic and polycarbonate material for clarity and durability