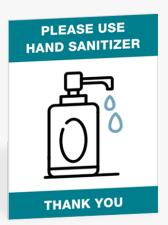

8" x 6" WASH HANDS BEFORE RETURNING TO WORK

ITEM #LLR00251

8" x 6" WASH HANDS BEFORE RETURNING TO WORK

**ITEM #LLR00252** 

8" x 6" KEEP A SAFE DISTANCE

ITEM #LLR00253

6" x 8" USE HAND SANITIZER

**ITEM #LLR00254** 