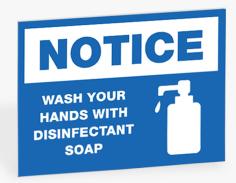

8" x 6" WASH HANDS BEFORE RETURNING TO WORK

ITEM #LLR00251

8" x 6" WASH HANDS BEFORE RETURNING TO WORK

**ITEM #LLR00252** 

8" x 6" KEEP A SAFE DISTANCE

ITEM #LLR00253

6" x 8" USE HAND SANITIZER

**ITEM #LLR00254** 