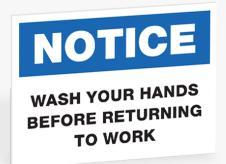

8" x 6" WASH HANDS BEFORE RETURNING TO WORK

ITEM #LLR00251

8" x 6" WASH HANDS BEFORE RETURNING TO WORK

**ITEM #LLR00252** 

8" x 6" KEEP A SAFE DISTANCE

ITEM #LLR00253

6" x 8" USE HAND SANITIZER

**ITEM #LLR00254** 