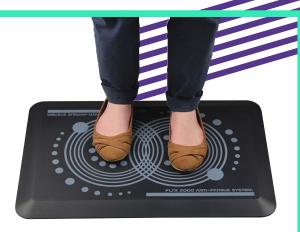

## AFS-TEX 2000 Anti-Fatigue Mat

#### FLRFCA21624BK

- Cushioned comfort reduces strain on feet, legs and knees
- Built-in antimicrobial protection effective 24/7 for the life of the product
- 16"W x 24"L