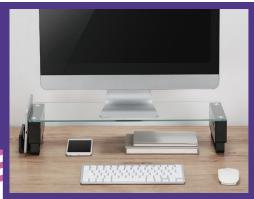

# **PLORELL**

#### **Glass Monitor Stand** LLR99532

- 3 built-in USB ports and built in cable management
- 8"D x 24"W