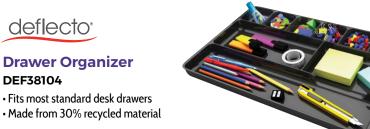

FLRFCDA0716B

- Subconscious control stimulates muscles and joints below the waist
- Round shape allows controlled rolling to massage soles of feet
- •16.5" x 7"



#### **Desktop Accessory Kit**

UBR3605A0001 - Green **UBR3535A0001 - Gem Stone** 

- Durable steel construction and natural wood
- · Includes tape dispenser, utility cup and letter sorter





# **PLORELL**

#### **Glass Monitor Stand** LLR99532

- 3 built-in USB ports and built in cable management
- 8"D x 24"W





## **Portable Desk Riser**

#### LLR00078

- Portable design creates a sit-to-stand workstation anywhere
- Folds down to less than 1" thick
- 19" x 10" worksurface, carry bag included



· Sturdy steel mesh construction

with a powder-coat finish

**Desktop Organizer SAF3258WH** 

#### **Letter Tray SAF3271WH**





# LORELL

#### **Square Waste Bin** LLR52767

 Powder-coat finish protects from scuffs and scratches

## deflecto

#### Sign Holder **DEF69301**

### • 8.5" x 11"

- · Bottom-loading, self-standing design makes it easy to use