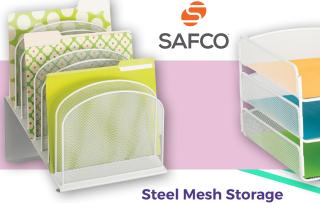

#### LLR00078

- Portable design creates a sit-to-stand workstation anywhere
- Folds down to less than 1" thick
- 19" x 10" worksurface, carry bag included

· Sturdy steel mesh construction

with a powder-coat finish

**Desktop Organizer SAF3258WH** 

#### **Letter Tray SAF3271WH**