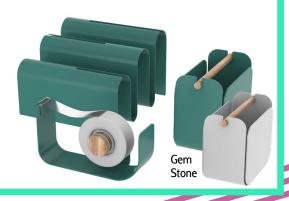

#### **Desktop Accessory Kit**

UBR3605A0001 - Green **UBR3535A0001 - Gem Stone** 

- Durable steel construction and natural wood
- · Includes tape dispenser, utility cup and letter sorter