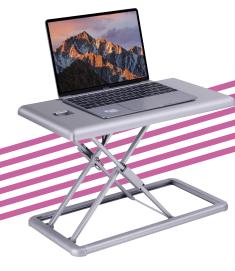

## **Portable Desk Riser**

#### LLR00078

- Portable design creates a sit-to-stand workstation anywhere
- Folds down to less than 1" thick
- 19" x 10" worksurface, carry bag included

· Sturdy steel mesh construction

with a powder-coat finish