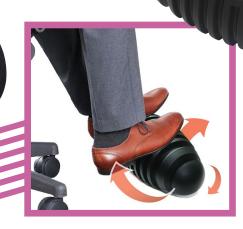

# **Dynamic Active Foot Rest**

#### FLRFCDA0716B

- Subconscious control stimulates muscles and joints below the waist
- Round shape allows controlled rolling to massage soles of feet
- •16.5" x 7"