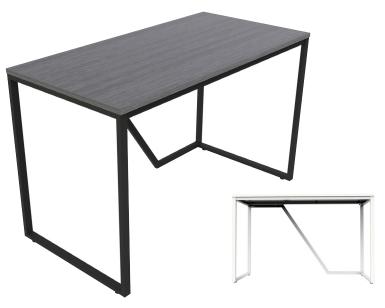

## **Modern Writing Desk**

Lorell's Modern Writing Desk features a simple and clean design that is a perfect solution for a home office or in-home learning. A steel frame provides strength and durability while the leveling guides ensure stability on any type of floor surface. The solid laminate wood top has a 200 lb capacity that can hold your computer, printer or other heavy objects with ease. This desk is easy to set up and can be assembled in less the 10 minutes.

Dimensions: 48" W x 24" D x 30" H

**LLR03701**......MOCHA **LLR03700**....STONE GRAY **LLR03702**....WHITE

List: \$299.00 FA