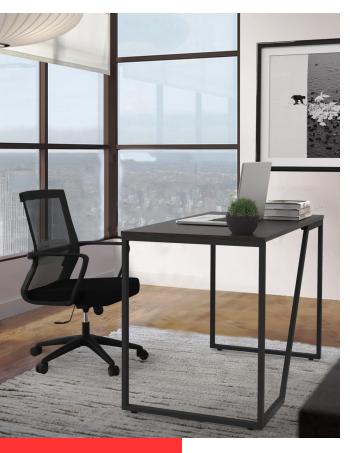

## **Modern Writing Desk**

Lorell's Modern Writing Desk features a simple and clean design that is a perfect solution for a home office or in-home learning. A steel frame provides strength and durability while the leveling guides ensure stability on any type of floor surface. The solid laminate wood top has a 200 lb capacity that can hold your computer, printer or other heavy objects with ease. This desk is easy to set up and can be assembled in less the 10 minutes.