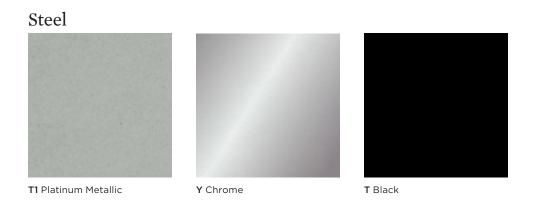

# **FRAMES**

COGN Cognac

**F** Shaker Cherry

**MOCH** Mocha

### Frames and Shells

The colors on this card reflect actual production colors as closely as possible. While HON maintains strict color standards for paints and molded plastic parts from its suppliers, differing processes may result in slight color variations between materials. These variations are carefully monitored to assure color is within specifications.