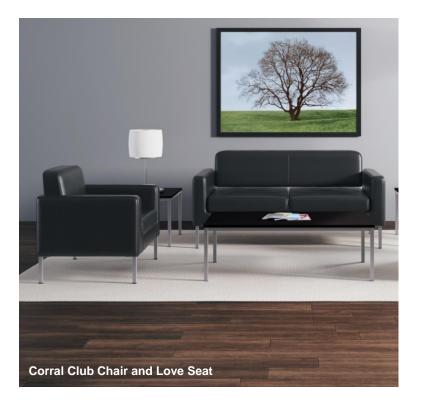

## Enhance Your Space.

Welcoming Spaces That Live Up to Their Reputation.

Create a comfortable, yet productive lounge setting in any welcoming area or open space with these HON contemporary lounge lines: Corral and Circulate. These series includes a Bonded Leather club chair and love seat, providing an upscale feel at a compelling price.

## **Corral and Circulate | Inventory**

| Item No.     | Series    | Description | Finish               | Price |
|--------------|-----------|-------------|----------------------|-------|
| BSXVL871SB11 | Circulate | Club Chair  | Bonded Black Leather |       |
| BSXVL872SB11 | Circulate | Love Seat   | Bonded Black Leather |       |
| BSXVL873SB11 | Circulate | Sofa        | Bonded Black Leather |       |
| BSXVL887SB11 | Corral    | Club Chair  | Bonded Black Leather |       |
| BSXVL888SB11 | Corral    | Sofa        | Bonded Black Leather |       |