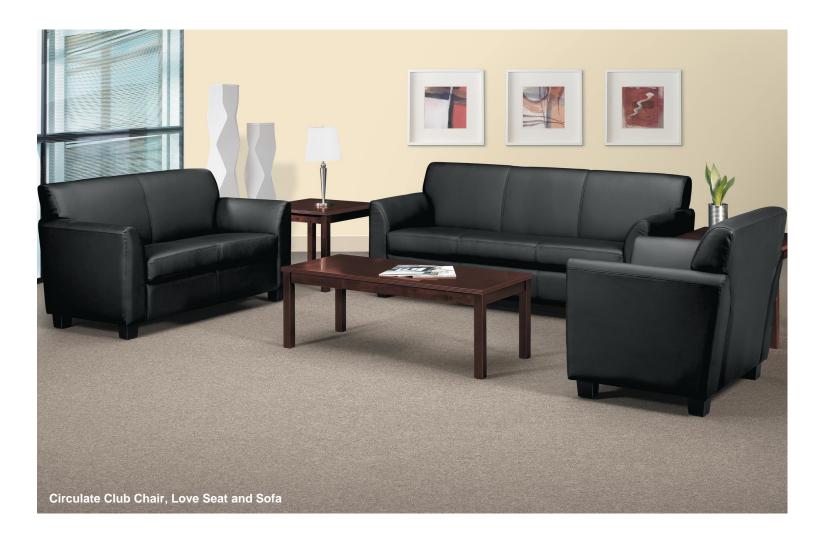

## Enhance Your Space.

Welcoming Spaces That Live Up to Their Reputation.

Create a comfortable, yet productive lounge setting in any welcoming area or open space with these HON contemporary lounge lines: Corral and Circulate. These series includes a Bonded Leather club chair and love seat, providing an upscale feel at a compelling price.

## **Corral and Circulate | Inventory**

| Item No.     | Series    | Description | Finish               | Price |
|--------------|-----------|-------------|----------------------|-------|
| BSXVL871SB11 | Circulate | Club Chair  | Bonded Black Leather |       |
| BSXVL872SB11 | Circulate | Love Seat   | Bonded Black Leather |       |
| BSXVL873SB11 | Circulate | Sofa        | Bonded Black Leather |       |
| BSXVL887SB11 | Corral    | Club Chair  | Bonded Black Leather |       |
| BSXVL888SB11 | Corral    | Sofa        | Bonded Black Leather |       |