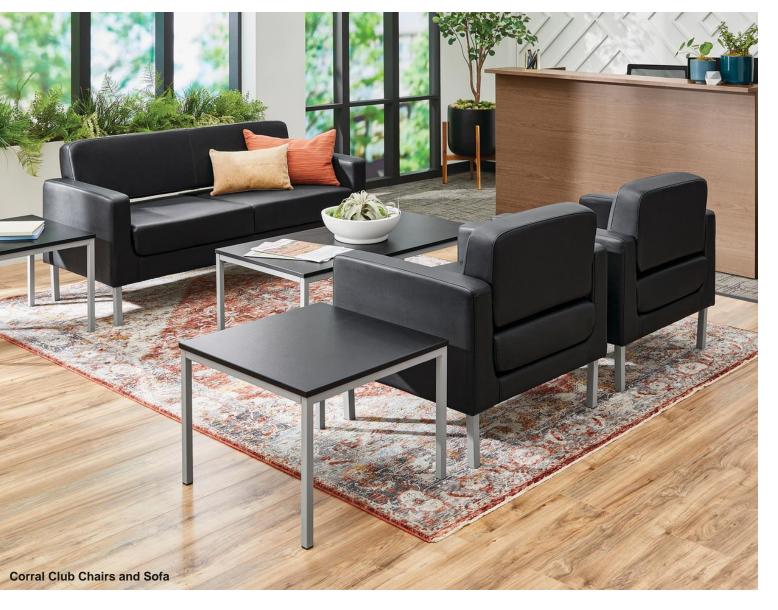

## Enhance Your Space.

Welcoming Spaces That Live Up to Their Reputation.

Create a comfortable, yet productive lounge setting in any welcoming area or open space with these HON contemporary lounge lines: Corral and Circulate. These series includes a Bonded Leather club chair and love seat, providing an upscale feel at a compelling price.

## **Corral and Circulate | Inventory**

| Item No.     | Series    | Description | Finish               | Price |
|--------------|-----------|-------------|----------------------|-------|
| BSXVL871SB11 | Circulate | Club Chair  | Bonded Black Leather |       |
| BSXVL872SB11 | Circulate | Love Seat   | Bonded Black Leather |       |
| BSXVL873SB11 | Circulate | Sofa        | Bonded Black Leather |       |
| BSXVL887SB11 | Corral    | Club Chair  | Bonded Black Leather |       |
| BSXVL888SB11 | Corral    | Sofa        | Bonded Black Leather |       |